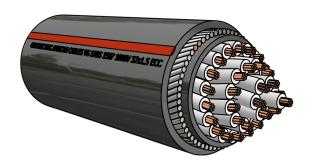

## 1kV FR PVC Copper 37 Core Armoured ECC

# LOW VOLTAGE PVC CONTROL (MULTICORE) CABLE 1kV FR PVC Copper 37 Core Armoured ECC