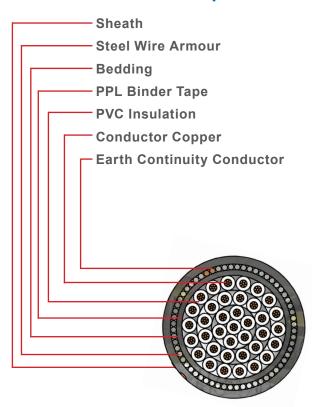

## **Cable Description:**

#### **General Data:**

Properties:

Copper 37 Core

Specification SANS 1507

Voltage Rating 600 / 1000V

**PVC** Insulated

**ECC** Earth Continuity Conductor

**Typical** 