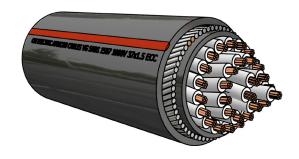

## 1kV FR PVC Copper 37 Core Armoured ECC

## **Cable Description:**

#### **General Data:**

Properties:

Copper 37 Core

Specification SANS 1507

Voltage Rating 600 / 1000V

**PVC** Insulated

**ECC** Earth Continuity Conductor

**Typical** 